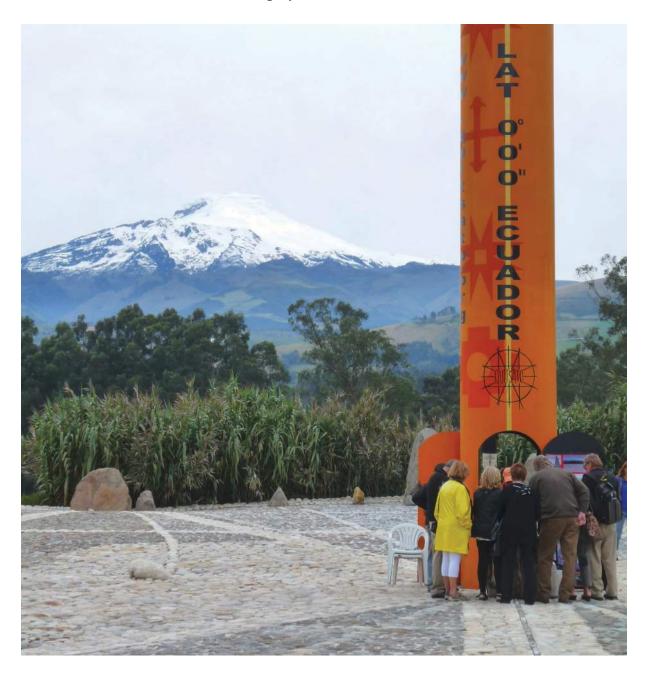

## **Photograph A for Question 2**

Copyright Acknowledgements:

Question 2 Photograph A M. Fretwell © UCLES.

Question 6 Fig. 8 Adapted from: © U.S. Bureau of Labor Statistics.

Permission to reproduce items where third-party owned material protected by copyright is included has been sought and cleared where possible. Every reasonable effort has been made by the publisher (UCLES) to trace copyright holders, but if any items requiring clearance have unwittingly been included, the publisher will be pleased to make amends at the earliest possible opportunity.